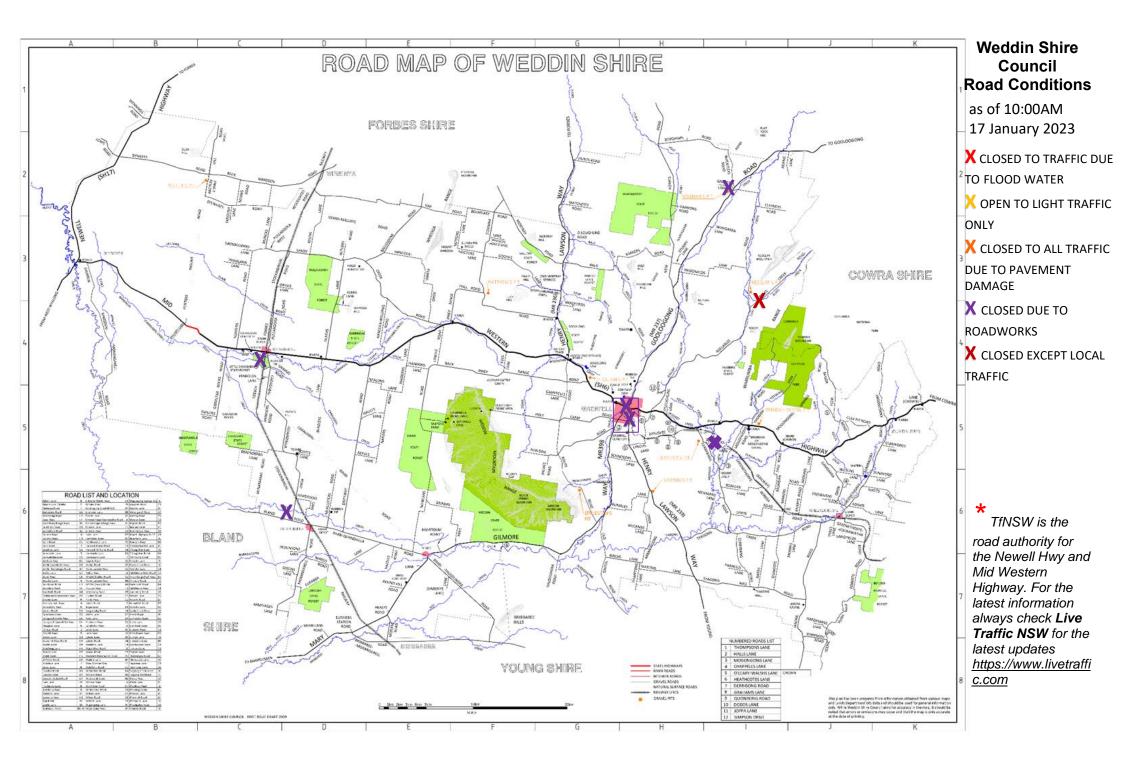

## 10:00AM | 17 January 2023

| 10:00AM  17 January 2023                                                                 |                                                      |                                                                                                                                                                                                                                                                                                                                                                                                                                                                                                                                                                                                                                                                                                                                                                                                                                   |
|------------------------------------------------------------------------------------------|------------------------------------------------------|-----------------------------------------------------------------------------------------------------------------------------------------------------------------------------------------------------------------------------------------------------------------------------------------------------------------------------------------------------------------------------------------------------------------------------------------------------------------------------------------------------------------------------------------------------------------------------------------------------------------------------------------------------------------------------------------------------------------------------------------------------------------------------------------------------------------------------------|
| ROAD                                                                                     | STATUS                                               | COMMENT                                                                                                                                                                                                                                                                                                                                                                                                                                                                                                                                                                                                                                                                                                                                                                                                                           |
| All unsealed Roads                                                                       | OPEN                                                 | Drive to the conditions, proceed with caution.                                                                                                                                                                                                                                                                                                                                                                                                                                                                                                                                                                                                                                                                                                                                                                                    |
| Murrays Lane at the corner of<br>Berrys Road                                             | OPEN                                                 | Drive to the conditions, proceed with caution. Severe surface damage – proceed with caution.                                                                                                                                                                                                                                                                                                                                                                                                                                                                                                                                                                                                                                                                                                                                      |
| Quandialla – Caragabal Road                                                              | X CLOSED TO TRAFFIC DUE TO SEVERE<br>PAVEMENT DAMAGE | X OPEN to local residents only   Severe surface damage – proceed with caution.                                                                                                                                                                                                                                                                                                                                                                                                                                                                                                                                                                                                                                                                                                                                                    |
| Ballendene Road                                                                          | OPEN                                                 | At Sandy Creek Road and Forbes Shire Boundary. Drive to the conditions, proceed with caution.                                                                                                                                                                                                                                                                                                                                                                                                                                                                                                                                                                                                                                                                                                                                     |
| Hancock - Flinn Road                                                                     | OPEN                                                 | Ballendene Road end. Drive to the conditions, proceed with caution.                                                                                                                                                                                                                                                                                                                                                                                                                                                                                                                                                                                                                                                                                                                                                               |
| Adelargo Road – Gooloogong<br>Road end (Culvert location -<br>33.684136, 148.281176)     | X CLOSED DUE TO ROADWORKS                            | The road is closed at the location of the culvert <b>due to the</b><br>culvert being under construction                                                                                                                                                                                                                                                                                                                                                                                                                                                                                                                                                                                                                                                                                                                           |
| Heathcotes Lane – off Mary<br>Gilmore Way (Culvert location: -<br>34.032446, 148.013643) | X CLOSED DUE TO ROADWORKS                            | The road is closed at the location of the culvert <b>due to the</b><br>culvert being under construction                                                                                                                                                                                                                                                                                                                                                                                                                                                                                                                                                                                                                                                                                                                           |
| Bourks Street – between<br>Gooloogong Road and Forbes<br>Street                          | X CLOSED DUE TO ROADWORKS                            | The road is closed at the location of the culvert <b>due to the</b> culvert being under construction                                                                                                                                                                                                                                                                                                                                                                                                                                                                                                                                                                                                                                                                                                                              |
| Campbell Street                                                                          | X CLOSED DUE TO SEWER EXTENSION<br>WORKS             | Road closures will be required during the excavation along<br>Campbell Street and Hilder Road. It is anticipated that the<br>road closure of Campbell Street will be approximately eight<br>(8) weeks (10 January 2023 - 10 March 2023) as<br>excavation is close to the edge of the road. Traffic<br>management will be in place during the road closures to<br>allow residents access to their property while diverting<br>local traffic during the excavation works. Traffic<br>management will be in place during the road closures to<br>allow residents access to their property while diverting<br>local traffic during the excavation works. Traffic<br>management will be in place during the road closures to<br>allow residents access to their property while diverting<br>local traffic during the excavation works. |
| Hilder Road                                                                              | X CLOSED DUE TO SEWER EXTENSION<br>WORKS             | Hilder Road at the intersection of Hilder Road/Quondong<br>Road/Campbell Street closed from Wednesday 18 January<br>2023 – Thursday 19 January 2023 for sewer extension<br>work. Traffic Management Plan below for information.                                                                                                                                                                                                                                                                                                                                                                                                                                                                                                                                                                                                   |
| Bembrick Lane                                                                            | X CLOSED DUE TO CULVERT AND<br>PAVEMENT DAMAGE       | The road is closed due to culvert and pavement damage.                                                                                                                                                                                                                                                                                                                                                                                                                                                                                                                                                                                                                                                                                                                                                                            |