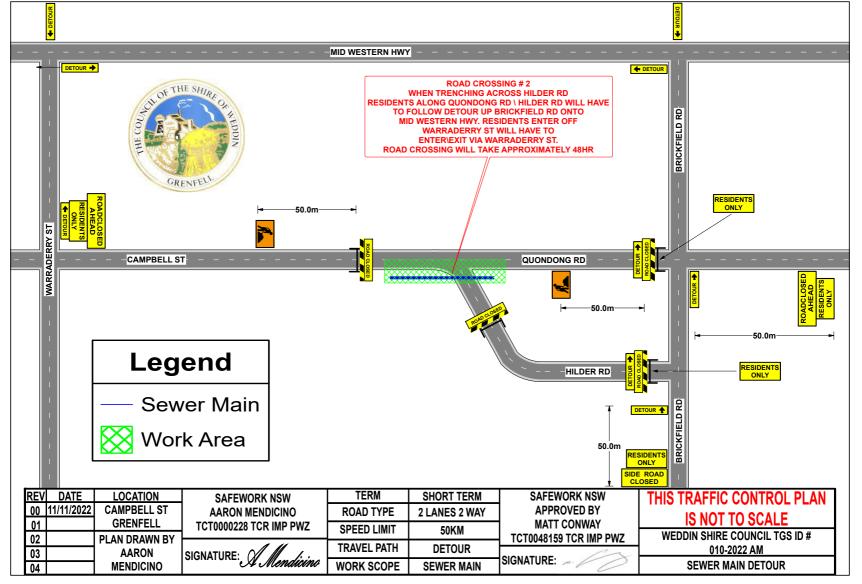

## 10:00AM | 17 January 2023

| 10:00AM  17 January 2023                                                                 |                                                      |                                                                                                                                                                                                                                                                                                                                                                                                                                                                                                                                                                                                                                                                                                                                                                                                                                   |
|------------------------------------------------------------------------------------------|------------------------------------------------------|-----------------------------------------------------------------------------------------------------------------------------------------------------------------------------------------------------------------------------------------------------------------------------------------------------------------------------------------------------------------------------------------------------------------------------------------------------------------------------------------------------------------------------------------------------------------------------------------------------------------------------------------------------------------------------------------------------------------------------------------------------------------------------------------------------------------------------------|
| ROAD                                                                                     | STATUS                                               | COMMENT                                                                                                                                                                                                                                                                                                                                                                                                                                                                                                                                                                                                                                                                                                                                                                                                                           |
| All unsealed Roads                                                                       | OPEN                                                 | Drive to the conditions, proceed with caution.                                                                                                                                                                                                                                                                                                                                                                                                                                                                                                                                                                                                                                                                                                                                                                                    |
| Murrays Lane at the corner of<br>Berrys Road                                             | OPEN                                                 | Drive to the conditions, proceed with caution. Severe surface damage – proceed with caution.                                                                                                                                                                                                                                                                                                                                                                                                                                                                                                                                                                                                                                                                                                                                      |
| Quandialla – Caragabal Road                                                              | X CLOSED TO TRAFFIC DUE TO SEVERE<br>PAVEMENT DAMAGE | X OPEN to local residents only   Severe surface damage – proceed with caution.                                                                                                                                                                                                                                                                                                                                                                                                                                                                                                                                                                                                                                                                                                                                                    |
| Ballendene Road                                                                          | OPEN                                                 | At Sandy Creek Road and Forbes Shire Boundary. Drive to the conditions, proceed with caution.                                                                                                                                                                                                                                                                                                                                                                                                                                                                                                                                                                                                                                                                                                                                     |
| Hancock - Flinn Road                                                                     | OPEN                                                 | Ballendene Road end. Drive to the conditions, proceed with caution.                                                                                                                                                                                                                                                                                                                                                                                                                                                                                                                                                                                                                                                                                                                                                               |
| Adelargo Road – Gooloogong<br>Road end (Culvert location -<br>33.684136, 148.281176)     | X CLOSED DUE TO ROADWORKS                            | The road is closed at the location of the culvert <b>due to the</b><br>culvert being under construction                                                                                                                                                                                                                                                                                                                                                                                                                                                                                                                                                                                                                                                                                                                           |
| Heathcotes Lane – off Mary<br>Gilmore Way (Culvert location: -<br>34.032446, 148.013643) | X CLOSED DUE TO ROADWORKS                            | The road is closed at the location of the culvert <b>due to the</b><br>culvert being under construction                                                                                                                                                                                                                                                                                                                                                                                                                                                                                                                                                                                                                                                                                                                           |
| Bourks Street – between<br>Gooloogong Road and Forbes<br>Street                          | X CLOSED DUE TO ROADWORKS                            | The road is closed at the location of the culvert <b>due to the</b> culvert being under construction                                                                                                                                                                                                                                                                                                                                                                                                                                                                                                                                                                                                                                                                                                                              |
| Campbell Street                                                                          | X CLOSED DUE TO SEWER EXTENSION<br>WORKS             | Road closures will be required during the excavation along<br>Campbell Street and Hilder Road. It is anticipated that the<br>road closure of Campbell Street will be approximately eight<br>(8) weeks (10 January 2023 - 10 March 2023) as<br>excavation is close to the edge of the road. Traffic<br>management will be in place during the road closures to<br>allow residents access to their property while diverting<br>local traffic during the excavation works. Traffic<br>management will be in place during the road closures to<br>allow residents access to their property while diverting<br>local traffic during the excavation works. Traffic<br>management will be in place during the road closures to<br>allow residents access to their property while diverting<br>local traffic during the excavation works. |
| Hilder Road                                                                              | X CLOSED DUE TO SEWER EXTENSION<br>WORKS             | Hilder Road at the intersection of Hilder Road/Quondong<br>Road/Campbell Street closed from Wednesday 18 January<br>2023 – Thursday 19 January 2023 for sewer extension<br>work. Traffic Management Plan below for information.                                                                                                                                                                                                                                                                                                                                                                                                                                                                                                                                                                                                   |
| Bembrick Lane                                                                            | X CLOSED DUE TO CULVERT AND<br>PAVEMENT DAMAGE       | The road is closed due to culvert and pavement damage.                                                                                                                                                                                                                                                                                                                                                                                                                                                                                                                                                                                                                                                                                                                                                                            |