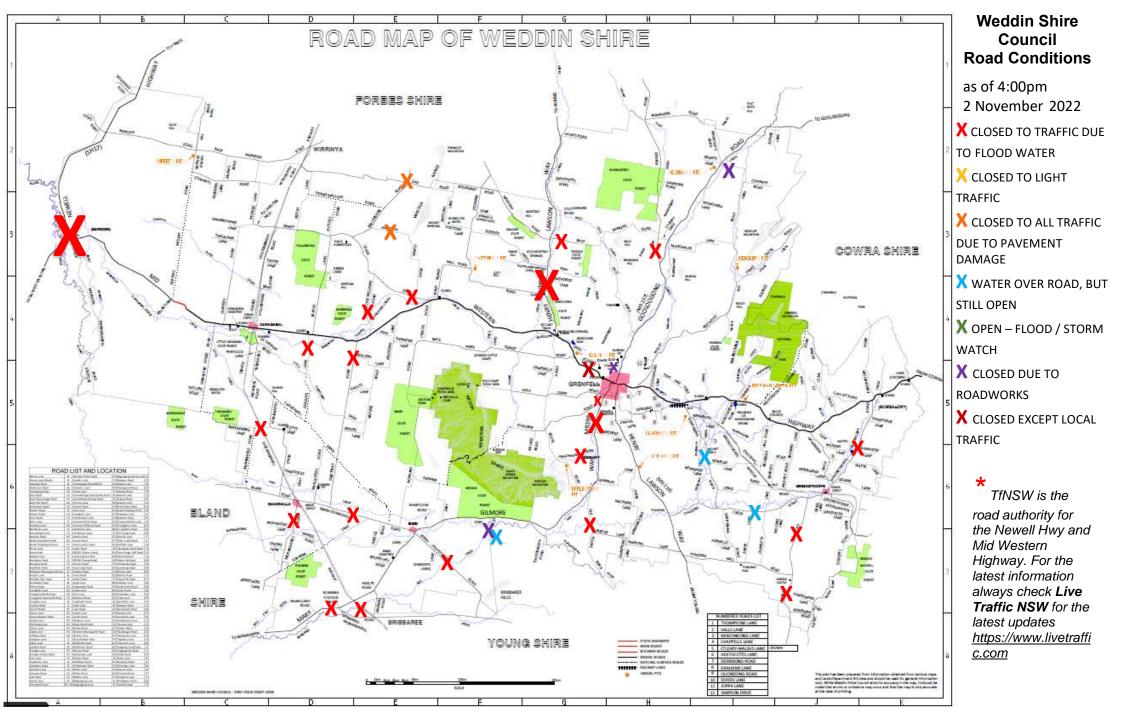

# Weddin Shire Council Road Condition Report

| 4.00pm 2 NOV 2022                                                                                              |                                                                           |                                                                                                                      |                      |
|----------------------------------------------------------------------------------------------------------------|---------------------------------------------------------------------------|----------------------------------------------------------------------------------------------------------------------|----------------------|
| ROAD                                                                                                           | STATUS                                                                    | COMMENT                                                                                                              | LAST UPDATE          |
| All unsealed Roads                                                                                             | CLOSED to vehicles over 3 tonne<br>Until 10:00am Thursday 3 November 2022 | Situation continuing to be reviewed. *See more below                                                                 | 24/10/2022           |
| Newell Highway                                                                                                 | X CLOSED TO <u>ALL</u> TRAFFIC DUE TO FLOOD<br>WATER                      | Closed to ALL traffic, for detour information<br>refer to <u>www.livetraffic.com</u> and/or<br>surrounding Councils. | 9:00pm<br>31/10/2022 |
| Henry Lawson Way<br>(Young/Grenfell Rd)                                                                        | X OPEN – REDUCE SPEED FLOOD / STORM<br>WATCH WATER OVER ROAD              | Open, water over road drive to conditions                                                                            | 8.30am<br>1/11/22    |
| Henry Lawson Way (Forbes Rd)                                                                                   | X CLOSED TO <u>ALL</u> TRAFFIC DUE TO FLOOD<br>WATER                      | CLOSED for detour information refer to <u>www.livetraffic.com</u> and/or surrounding Councils.                       | 5.00pm<br>25/10/2022 |
| Bimbi-Quandialla Rd                                                                                            | X CLOSED TO <u>ALL</u> TRAFFIC DUE TO FLOOD<br>WATER                      | CLOSED                                                                                                               | 4.00pm<br>2/11/22    |
| Henry Lawson Way (Forbes Rd)<br>at the Cnr of Bald Hills Road                                                  | X CLOSED TO <u>ALL</u> TRAFFIC DUE TO FLOOD<br>WATER                      | CLOSED at the corner of Henry Lawson<br>Way & Bald Hills Road due to high water<br>levels over road                  | 11.50am<br>2/11/22   |
| Bribbaree Rd                                                                                                   | X CLOSED TO <u>ALL</u> TRAFFIC DUE TO FLOOD<br>WATER                      | CLOSED 500m south east of Mary Gilmore Way                                                                           | 1/11/22              |
| Mid Western HWY closed<br>between the cnr of Mary Gilmore<br>Way and Newell HWY (local<br>residents excepted). | X CLOSED – RESIDENTIAL & LOCAL TRAFFIC<br>PERMITTED                       | (local residential traffic permitted)                                                                                | 2/11/22              |
| Old Forbes Road                                                                                                | X CLOSED TO <u>ALL</u> TRAFFIC DUE TO FLOOD<br>WATER                      | CLOSED at Poslewaiths Bridge                                                                                         | 12.00pm<br>1/11/22   |
| Mary Gilmore Way (Bimbi Rd)                                                                                    | X CLOSED TO <u>ALL</u> TRAFFIC DUE TO FLOOD<br>WATER                      | CLOSED at the cnr of Mary Gilmore Way and Holy Camp Road                                                             | 12.50pm<br>1/11/2022 |

# Weddin Shire Council Road Condition Report

| STATUS                                               | COMMENT                                                                                                                                                                                                                                                                                                                                                                                                                                                                                                                                                                                                                                                                                                              | LAST UPDATED                                                                                                                                                                                                                                                                                                                                                                                                                                                                                                                                                                                                                                                                                                                                                                                                                                                                                                                                                                                                                                                                                                                                                                                                                                                                                                                                                                                                                                                                   |
|------------------------------------------------------|----------------------------------------------------------------------------------------------------------------------------------------------------------------------------------------------------------------------------------------------------------------------------------------------------------------------------------------------------------------------------------------------------------------------------------------------------------------------------------------------------------------------------------------------------------------------------------------------------------------------------------------------------------------------------------------------------------------------|--------------------------------------------------------------------------------------------------------------------------------------------------------------------------------------------------------------------------------------------------------------------------------------------------------------------------------------------------------------------------------------------------------------------------------------------------------------------------------------------------------------------------------------------------------------------------------------------------------------------------------------------------------------------------------------------------------------------------------------------------------------------------------------------------------------------------------------------------------------------------------------------------------------------------------------------------------------------------------------------------------------------------------------------------------------------------------------------------------------------------------------------------------------------------------------------------------------------------------------------------------------------------------------------------------------------------------------------------------------------------------------------------------------------------------------------------------------------------------|
| X OPEN                                               | Open, pavement may have water damage, drive to the conditions                                                                                                                                                                                                                                                                                                                                                                                                                                                                                                                                                                                                                                                        | 12.50pm<br>2/11/22                                                                                                                                                                                                                                                                                                                                                                                                                                                                                                                                                                                                                                                                                                                                                                                                                                                                                                                                                                                                                                                                                                                                                                                                                                                                                                                                                                                                                                                             |
| X CLOSED TO <u>ALL</u> TRAFFIC DUE TO FLOOD<br>WATER | Closed to ALL traffic at the cnr of New Forbes Rd and Warraderry Way.                                                                                                                                                                                                                                                                                                                                                                                                                                                                                                                                                                                                                                                | 10.30am<br>1/11/22                                                                                                                                                                                                                                                                                                                                                                                                                                                                                                                                                                                                                                                                                                                                                                                                                                                                                                                                                                                                                                                                                                                                                                                                                                                                                                                                                                                                                                                             |
| X CLOSED TO <u>ALL</u> TRAFFIC DUE TO FLOOD<br>WATER | CLOSED between Tyagong Creek Rd & Wirrimah Rd                                                                                                                                                                                                                                                                                                                                                                                                                                                                                                                                                                                                                                                                        | 9.00pm<br>31/10/22                                                                                                                                                                                                                                                                                                                                                                                                                                                                                                                                                                                                                                                                                                                                                                                                                                                                                                                                                                                                                                                                                                                                                                                                                                                                                                                                                                                                                                                             |
| X CLOSED TO TRAFFIC DUE TO FLOOD WATER               | Mary Gilmore Way has been closed from<br>the corner of Bribbaree Rd and Mary<br>Gilmore Way through to Temora                                                                                                                                                                                                                                                                                                                                                                                                                                                                                                                                                                                                        | 28/10/2022                                                                                                                                                                                                                                                                                                                                                                                                                                                                                                                                                                                                                                                                                                                                                                                                                                                                                                                                                                                                                                                                                                                                                                                                                                                                                                                                                                                                                                                                     |
| X CLOSED TO TRAFFIC DUE TO FLOOD WATER               | Anderson's Lane off Mary Gilmore Way road closed                                                                                                                                                                                                                                                                                                                                                                                                                                                                                                                                                                                                                                                                     | 26/10/2022                                                                                                                                                                                                                                                                                                                                                                                                                                                                                                                                                                                                                                                                                                                                                                                                                                                                                                                                                                                                                                                                                                                                                                                                                                                                                                                                                                                                                                                                     |
| X CLOSED TO TRAFFIC DUE TO FLOOD WATER               | Beazleys Lane off Mid Western Hwy -<br>closed                                                                                                                                                                                                                                                                                                                                                                                                                                                                                                                                                                                                                                                                        | 26/10/2022                                                                                                                                                                                                                                                                                                                                                                                                                                                                                                                                                                                                                                                                                                                                                                                                                                                                                                                                                                                                                                                                                                                                                                                                                                                                                                                                                                                                                                                                     |
| X CLOSED TO TRAFFIC DUE TO FLOOD WATER               | Road closed                                                                                                                                                                                                                                                                                                                                                                                                                                                                                                                                                                                                                                                                                                          | 24/10/2022                                                                                                                                                                                                                                                                                                                                                                                                                                                                                                                                                                                                                                                                                                                                                                                                                                                                                                                                                                                                                                                                                                                                                                                                                                                                                                                                                                                                                                                                     |
| X CLOSED TO TRAFFIC DUE TO FLOOD WATER               | Road closed                                                                                                                                                                                                                                                                                                                                                                                                                                                                                                                                                                                                                                                                                                          | 24/10/2022                                                                                                                                                                                                                                                                                                                                                                                                                                                                                                                                                                                                                                                                                                                                                                                                                                                                                                                                                                                                                                                                                                                                                                                                                                                                                                                                                                                                                                                                     |
| X CLOSED TO TRAFFIC DUE TO FLOOD WATER               | Road closed                                                                                                                                                                                                                                                                                                                                                                                                                                                                                                                                                                                                                                                                                                          | 24/10/2022                                                                                                                                                                                                                                                                                                                                                                                                                                                                                                                                                                                                                                                                                                                                                                                                                                                                                                                                                                                                                                                                                                                                                                                                                                                                                                                                                                                                                                                                     |
| X CLOSED TO TRAFFIC DUE TO FLOOD WATER               | Road closed                                                                                                                                                                                                                                                                                                                                                                                                                                                                                                                                                                                                                                                                                                          | 24/10/2022                                                                                                                                                                                                                                                                                                                                                                                                                                                                                                                                                                                                                                                                                                                                                                                                                                                                                                                                                                                                                                                                                                                                                                                                                                                                                                                                                                                                                                                                     |
| X CLOSED TO TRAFFIC DUE TO FLOOD WATER               | Closed Hancock Flynn Rd & MW Hwy end                                                                                                                                                                                                                                                                                                                                                                                                                                                                                                                                                                                                                                                                                 | 25/10/2022                                                                                                                                                                                                                                                                                                                                                                                                                                                                                                                                                                                                                                                                                                                                                                                                                                                                                                                                                                                                                                                                                                                                                                                                                                                                                                                                                                                                                                                                     |
| X CLOSED TO TRAFFIC DUE TO FLOOD WATER               | Road closed                                                                                                                                                                                                                                                                                                                                                                                                                                                                                                                                                                                                                                                                                                          | 1/11/2022                                                                                                                                                                                                                                                                                                                                                                                                                                                                                                                                                                                                                                                                                                                                                                                                                                                                                                                                                                                                                                                                                                                                                                                                                                                                                                                                                                                                                                                                      |
| X CLOSED TO TRAFFIC DUE TO FLOOD WATER               | Closed at Mid Western Hwy & Sandy<br>Creek Rd – resident access only                                                                                                                                                                                                                                                                                                                                                                                                                                                                                                                                                                                                                                                 | 25/10/2022                                                                                                                                                                                                                                                                                                                                                                                                                                                                                                                                                                                                                                                                                                                                                                                                                                                                                                                                                                                                                                                                                                                                                                                                                                                                                                                                                                                                                                                                     |
| X CLOSED TO TRAFFIC DUE TO FLOOD WATER               | Road closed                                                                                                                                                                                                                                                                                                                                                                                                                                                                                                                                                                                                                                                                                                          | 25/10/2022                                                                                                                                                                                                                                                                                                                                                                                                                                                                                                                                                                                                                                                                                                                                                                                                                                                                                                                                                                                                                                                                                                                                                                                                                                                                                                                                                                                                                                                                     |
|                                                      | X OPEN<br>X CLOSED TO ALL TRAFFIC DUE TO FLOOD<br>WATER<br>X CLOSED TO ALL TRAFFIC DUE TO FLOOD<br>WATER<br>X CLOSED TO TRAFFIC DUE TO FLOOD WATER<br>X CLOSED TO TRAFFIC DUE TO FLOOD WATER | X OPENOpen, pavement may have water damage,<br>drive to the conditionsX CLOSED TO ALL TRAFFIC DUE TO FLOOD<br>WATERClosed to ALL traffic at the cnr of New<br>Forbes Rd and Warraderry Way.X CLOSED TO ALL TRAFFIC DUE TO FLOOD<br>WATERCLOSED between Tyagong Creek Rd &<br>Wirrimah RdX CLOSED TO TRAFFIC DUE TO FLOOD WATERMary Gilmore Way has been closed from<br>the corner of Bribbaree Rd and Mary<br>Gilmore Way through to TemoraX CLOSED TO TRAFFIC DUE TO FLOOD WATERAnderson's Lane off Mary Gilmore Way<br>road closedX CLOSED TO TRAFFIC DUE TO FLOOD WATERBeazleys Lane off Mid Western Hwy -<br>closedX CLOSED TO TRAFFIC DUE TO FLOOD WATERRoad closedX CLOSED TO TRAFFIC DUE TO FLOOD WATER< |

#### Weddin Shire Council Road Condition Report

| ROAD                                                                                     | STATUS                                            | COMMENT                                                                                              | LAST UPDATED |
|------------------------------------------------------------------------------------------|---------------------------------------------------|------------------------------------------------------------------------------------------------------|--------------|
| Morangarell Rd                                                                           | X CLOSED TO TRAFFIC DUE TO FLOOD WATER            | Road closed                                                                                          | 25/10/2022   |
| Bribbaree – Thuddungra Road                                                              | X WATER OVER ROAD, BUT STILL OPEN                 | Water over the road and is currently being assessed. Situation subject to change.                    | 24/10/2022   |
| Tyagong Creek Rd                                                                         | X WATER OVER ROAD, BUT STILL OPEN                 | Water over the road signs have been erected. Situation subject to change.                            | 31/10/2022   |
| Gerrybang Road                                                                           | X WATER OVER ROAD, BUT STILL OPEN                 | Water over road signs in place                                                                       | 25/10/2022   |
| Heathcotes Lane                                                                          | X WATER OVER ROAD, BUT STILL OPEN                 | Water over road                                                                                      | 1/11/2022    |
| Ballendene Road                                                                          | X CLOSED TO ALL TRAFFIC DUE TO PAVEMENT<br>DAMAGE | At Sandy Creek Road and Forbes Shire<br>Boundary                                                     | 24/10/2022   |
| Hancock - Flinn Road                                                                     | X CLOSED TO ALL TRAFFIC DUE TO PAVEMENT<br>DAMAGE | Ballendene Road end                                                                                  | 24/10/2022   |
| Adelargo Road – Gooloogong<br>Road end (Culvert location -<br>33.684136, 148.281176)     | X CLOSED DUE TO ROADWORKS                         | The road is closed at the location of the culvert <b>due to the culvert being under</b> construction | 24/10/2022   |
| Heathcotes Lane – off Mary<br>Gilmore Way (Culvert location: -<br>34.032446, 148.013643) | X CLOSED DUE TO ROADWORKS                         | The road is closed at the location of the culvert <b>due to the culvert being under</b> construction | 24/10/2022   |
| Bourks Street – between<br>Gooloogong Road and Forbes<br>Street                          | X CLOSED DUE TO ROADWORKS                         | The road is closed at the location of the culvert <b>due to the culvert being under</b> construction | 24/10/2022   |