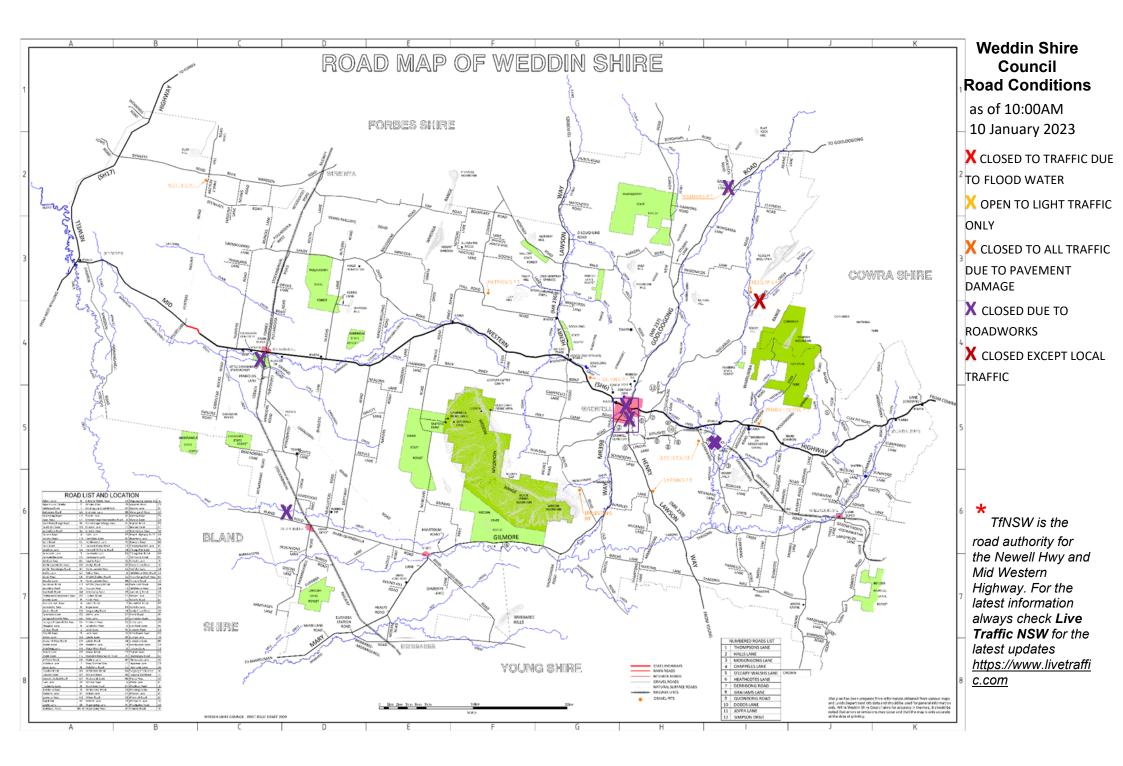

## PRESS RELEASE Last Updated

Last Updated 10.004M | 10 January 2023

| 10:00AM   10 January 2023                                                                |                                                      |                                                                                                                                                                                                                                                                                                                                                                                                                                                                                                                                                                                                                                                                                                                                                                                                                                   |
|------------------------------------------------------------------------------------------|------------------------------------------------------|-----------------------------------------------------------------------------------------------------------------------------------------------------------------------------------------------------------------------------------------------------------------------------------------------------------------------------------------------------------------------------------------------------------------------------------------------------------------------------------------------------------------------------------------------------------------------------------------------------------------------------------------------------------------------------------------------------------------------------------------------------------------------------------------------------------------------------------|
| ROAD                                                                                     | STATUS                                               | COMMENT                                                                                                                                                                                                                                                                                                                                                                                                                                                                                                                                                                                                                                                                                                                                                                                                                           |
| All unsealed Roads                                                                       | OPEN                                                 | Drive to the conditions, proceed with caution.                                                                                                                                                                                                                                                                                                                                                                                                                                                                                                                                                                                                                                                                                                                                                                                    |
| Murrays Lane at the corner of<br>Berrys Road                                             | OPEN                                                 | <b>Drive to the conditions, proceed with caution.</b> Severe surface damage – proceed with caution.                                                                                                                                                                                                                                                                                                                                                                                                                                                                                                                                                                                                                                                                                                                               |
| Quandialla – Caragabal Road                                                              | X CLOSED TO TRAFFIC DUE TO SEVERE<br>PAVEMENT DAMAGE | X OPEN to local residents only   Severe surface damage – proceed with caution.                                                                                                                                                                                                                                                                                                                                                                                                                                                                                                                                                                                                                                                                                                                                                    |
| Ballendene Road                                                                          | OPEN                                                 | At Sandy Creek Road and Forbes Shire Boundary. <b>Drive</b> to the conditions, proceed with caution.                                                                                                                                                                                                                                                                                                                                                                                                                                                                                                                                                                                                                                                                                                                              |
| Hancock - Flinn Road                                                                     | OPEN                                                 | Ballendene Road end. Drive to the conditions, proceed with caution.                                                                                                                                                                                                                                                                                                                                                                                                                                                                                                                                                                                                                                                                                                                                                               |
| Adelargo Road – Gooloogong<br>Road end (Culvert location -<br>33.684136, 148.281176)     | X CLOSED DUE TO ROADWORKS                            | The road is closed at the location of the culvert <b>due to the</b> culvert being under construction                                                                                                                                                                                                                                                                                                                                                                                                                                                                                                                                                                                                                                                                                                                              |
| Heathcotes Lane – off Mary<br>Gilmore Way (Culvert location: -<br>34.032446, 148.013643) | X CLOSED DUE TO ROADWORKS                            | The road is closed at the location of the culvert <b>due to the</b> culvert being under construction                                                                                                                                                                                                                                                                                                                                                                                                                                                                                                                                                                                                                                                                                                                              |
| Bourks Street – between<br>Gooloogong Road and Forbes<br>Street                          | X CLOSED DUE TO ROADWORKS                            | The road is closed at the location of the culvert <b>due to the</b> culvert being under construction                                                                                                                                                                                                                                                                                                                                                                                                                                                                                                                                                                                                                                                                                                                              |
| Campbell Street                                                                          | X CLOSED DUE TO SEWER EXTENSION<br>WORKS             | Road closures will be required during the excavation along<br>Campbell Street and Hilder Road. It is anticipated that the<br>road closure of Campbell Street will be approximately eight<br>(8) weeks (10 January 2023 - 10 March 2023) as<br>excavation is close to the edge of the road. Traffic<br>management will be in place during the road closures to<br>allow residents access to their property while diverting<br>local traffic during the excavation works. Traffic<br>management will be in place during the road closures to<br>allow residents access to their property while diverting<br>local traffic during the excavation works. Traffic<br>management will be in place during the road closures to<br>allow residents access to their property while diverting<br>local traffic during the excavation works. |
| Hilder Road                                                                              | X CLOSED DUE TO SEWER EXTENSION<br>WORKS             | Two road crossings are also required along Campbell<br>Street and Hilder Road during the work period stated<br>above. During this period both Hilder Road and Campbell<br>Street will be closed for two (2) days each during the<br>excavation work across the road.                                                                                                                                                                                                                                                                                                                                                                                                                                                                                                                                                              |
| Bembrick Lane                                                                            | X CLOSED DUE TO CULVERT AND<br>PAVEMENT DAMAGE       | The road is closed due to culvert and pavement damage.                                                                                                                                                                                                                                                                                                                                                                                                                                                                                                                                                                                                                                                                                                                                                                            |

Please contact Council's Engineering Department for further information. Local traffic under three (3) tonne are requested to carry out their own risk assessment prior to travel and extreme caution should be taken at all times when travelling on any open roads within the Shire.

Updates on these roads will be provided on Council's website or face book page as information becomes available.

Council regrets any inconvenience caused by the decision but the preservation of our road asset and safety of our travellers is of prime concern.

For roads that adjoin Weddin Local Government area please refer to the relevant surrounding Council website or for up to date information please check Live Traffic NSW on https://www.livetraffic.com

Most roads in our Shire are damaged, please drive carefully to suit the roads conditions. Further information can be provided by phoning Council's Engineering Department on (02) 6343 1212. For after hours emergencies please phone 0490 034 981, or visit <u>www.weddin.nsw.gov.au</u>