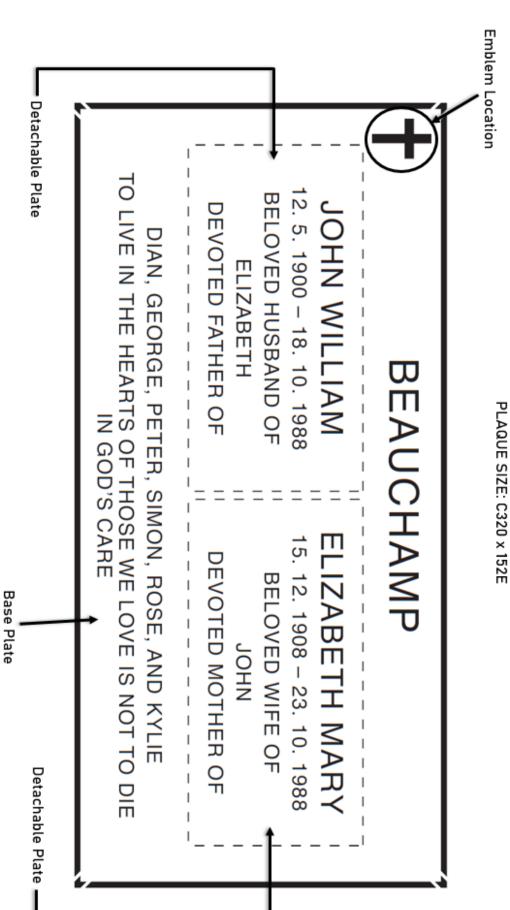

|                                            |                            |                        |              | 0        |
| $\circ$ & other information                                        |                                            |                            |                        |              | 0        |
| O & other information (Detachable Plate)                           |                                            |                            |                        |              | 0        |
| o & other information (Detachable Plate)  cription se Plate)       | this form to the Wed                       |                            |                        | be processed | 0        |

1st Interment – 320 mm x 152 mm



## LAWN CEMETERY BRONZE PLAQUE - SAMPLE LAYOUT