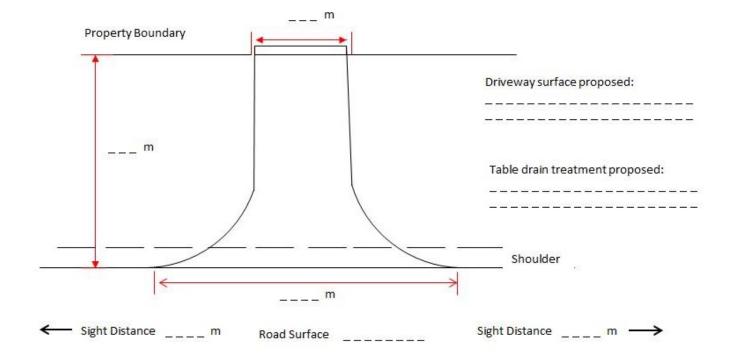

### Notes for Driveway / Entrance: Property Owner: Contractor: Date of Inspection and/or Application: 2 Development Application: Y / N Address: Lot: \_\_\_\_\_ Existing Driveway Surface: Driveway Gravel Depth: \_\_\_\_\_ Table Drain Treatment: Proposed: $\square Y / \square N$ Existina: a) Concrete Causeway b) Box Culvert or Pipe with Headwall c) Sill or Open Crossing (Refer to Council Standard Drawings) Please make note of the following and add details to the drawing provided if the driveway is one of the following: A) Gravel Driveway – then a gravel driveway is to be a minimum depth of 100mm of compacted gravel. B) Sealed Driveway – if the entry road is sealed, then the driveway is to be sealed to the boundary. For

heavy duty (frequent truck traffic), driveways are to

be a minimum of 225mm thick 32MPa concrete

with two (2) layers of SL72 mesh 40mm from

bottom of concrete and 40mm from the top.

### **ACCESS TEMPLATE**

|          | Boundary Distance from entrance |   |
|----------|---------------------------------|---|
| <b>V</b> | LEFT m and Right m              | 1 |